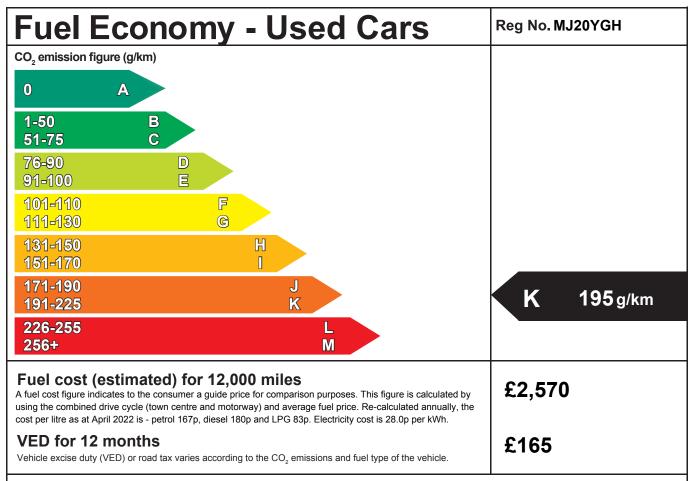

## \*Important Note

The fuel consumption figure shown is taken from the official test results obtained from this vehicle type when new. It is intended to provide a standard figure for comparing the relative fuel economy of different vehicles of a similar age and condition and does not represent the average fuel consumption that will be achieved on the road. A number of factors not included in the official new vehicle test will affect the fuel consumption achieved on the road including: vehicle age, how it has been maintained, road/weather conditions and driving style.

## **Fuel Consumption:**

| Drive cycle | Litres/100km | Мрд  |
|-------------|--------------|------|
| Urban       | 14.4         | 47.1 |
| Extra-urban | 15.9         | 52.3 |
| Combined    | 7.4          | 38.2 |

Year of First Registration: 14 07 2020