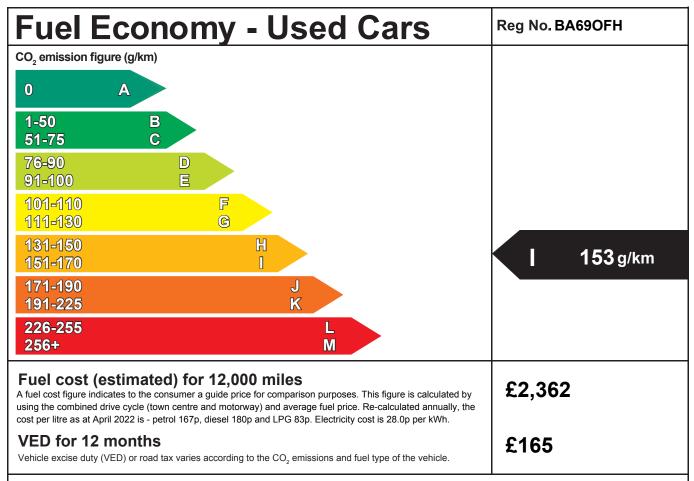

Make/Model:
BMW 740D XDRIVE M SPORT AUTO

Fuel Type:
Diesel

Engine Capacity (cc):
02993

Transmission:
8 Speed Auto

## **Fuel Consumption:**

Drive cycleLitres/100kmMpgUrbanNot KnownNot KnownExtra-urbanNot KnownNot KnownCombined6.841.5

Year of First Registration: 29 11 2019