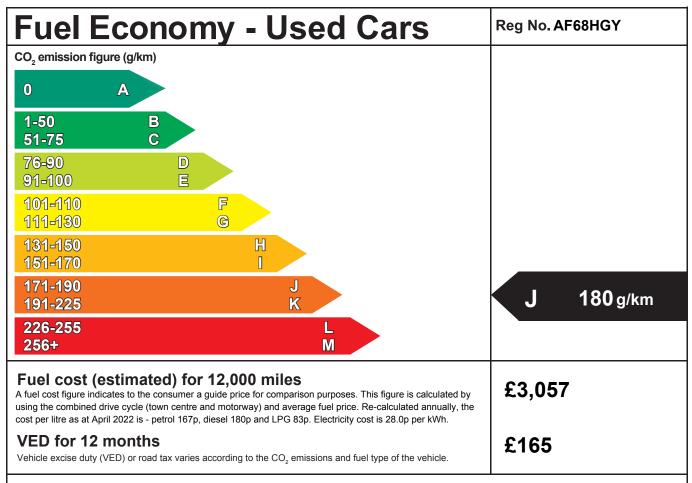

## \*Important Note

The fuel consumption figure shown is taken from the official test results obtained from this vehicle type when new. It is intended to provide a standard figure for comparing the relative fuel economy of different vehicles of a similar age and condition and does not represent the average fuel consumption that will be achieved on the road. A number of factors not included in the official new vehicle test will affect the fuel consumption achieved on the road including: vehicle age, how it has been maintained, road/weather conditions and driving style.