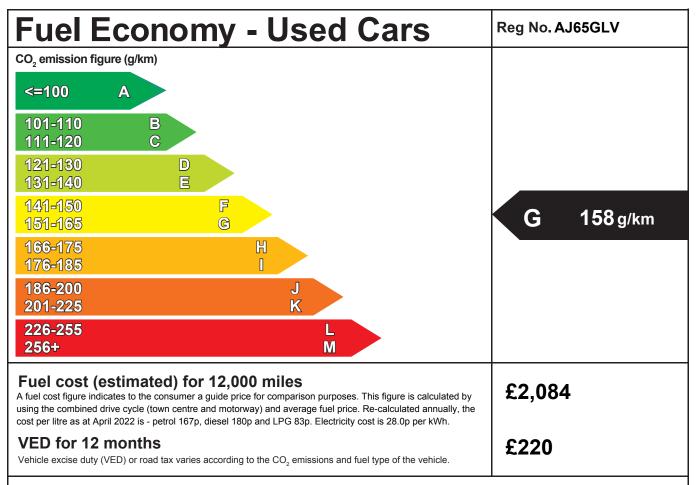

## \*Important Note

The fuel consumption figure shown is taken from the official test results obtained from this vehicle type when new. It is intended to provide a standard figure for comparing the relative fuel economy of different vehicles of a similar age and condition and does not represent the average fuel consumption that will be achieved on the road. A number of factors not included in the official new vehicle test will affect the fuel consumption achieved on the road including: vehicle age, how it has been maintained, road/weather conditions and driving style.

Make/Model:
BMW X5 XDRIVE30D M SPORT AUTO

Fuel Type:
Diesel

Engine Capacity (cc):
02993

Transmission:
8 Speed Auto

Year of First Registration: 29 12 2015