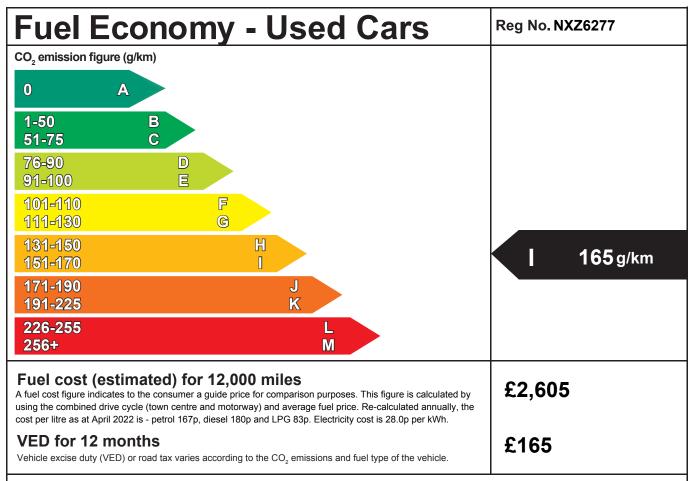

## \*Important Note

The fuel consumption figure shown is taken from the official test results obtained from this vehicle type when new. It is intended to provide a standard figure for comparing the relative fuel economy of different vehicles of a similar age and condition and does not represent the average fuel consumption that will be achieved on the road. A number of factors not included in the official new vehicle test will affect the fuel consumption achieved on the road including: vehicle age, how it has been maintained, road/weather conditions and driving style.

Make/Model:
BMW X5 XDRIVE30D M SPORT AUTO

Fuel Type:
Diesel

Engine Capacity (cc):
02993

Transmission:
8 Speed Auto

## **Fuel Consumption:**

| Drive cycle | Litres/100km | Мрд  |
|-------------|--------------|------|
| Urban       | 12.3         | 40.4 |
| Extra-urban | 15.1         | 49.6 |
| Combined    | 7.5          | 37.7 |